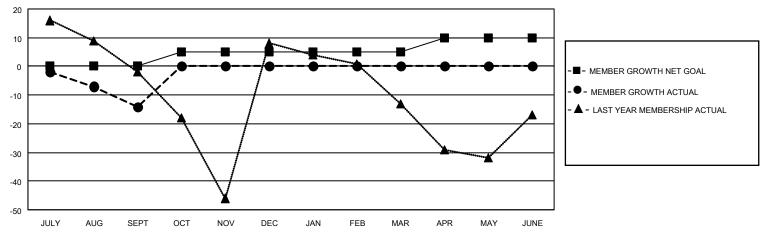

## GOALS AND ACTUAL MEMBERS CUMULATIVE

| DROPPED CLUBS: 0 |    | 4 CLUBS OF 47 ADDED 1 OR<br>MORE NEW MEMBERS | GENDER DISTRIBUTION                |              |  |
|------------------|----|----------------------------------------------|------------------------------------|--------------|--|
|                  |    | WORL NEW WEWDERO                             | MALE                               | 613 (57.72%) |  |
|                  |    |                                              | FEMALE 449 (42.28%)                |              |  |
| DROPPED MEMBERS  |    |                                              | NON BINARY                         | 0 (0.00%)    |  |
|                  |    |                                              | PREFER NOT TO ANSWER 0 (0.00%)     |              |  |
| DECEASED         | 7  |                                              |                                    | , ,          |  |
| CLUB CANCELLED   | 0  | CLICK HERE FOR CUMULATIVE                    | TOTAL FAMILY UNIT MEMBERS          | 3 229        |  |
| OTHER            | 11 | MEMBERSHIP DATA                              |                                    |              |  |
| TOTAL            | 18 |                                              | FAMILY MEMBERS PAYING HALF DUES 11 |              |  |
|                  |    |                                              |                                    |              |  |

## MONTHLY MEMBERSHIP PROGRESS REPORT

LOCATION NEWFOUNDLAND-LABRADOR

District N 3

Results as of: 9/30/2021

| Clubs                 |               |           |               | Members RESULTS FOR 2021-2022 |                        |                         |                                                    |
|-----------------------|---------------|-----------|---------------|-------------------------------|------------------------|-------------------------|----------------------------------------------------|
| RESULTS FOR 2021-2022 |               |           |               |                               |                        |                         |                                                    |
| QUARTER               | NEW CLUB GOAL | NEW CLUBS | DROPPED CLUBS | QUARTER MEMB                  | BER GROWTH NET<br>GOAL | MEMBER GROWTH<br>ACTUAL | DROPPED<br>MEMBERS ACTUAL<br>(including transfers) |
| JULY/AUG/SEPT         | 0             | 0         | 0             | JULY/AUG/SEPT                 | 0                      | 4                       | 18                                                 |
| OCT/NOV/DEC           | 1             | 0         | 0             | OCT/NOV/DEC                   | 5                      | 0                       | 0                                                  |
| JAN/FEB/MAR           | 0             | 0         | 0             | JAN/FEB/MAR                   | 0                      | 0                       | 0                                                  |
| APR/MAY/JUNE          | 1             | 0         | 0             | APR/MAY/JUNE                  | 5                      | 0                       | 0                                                  |