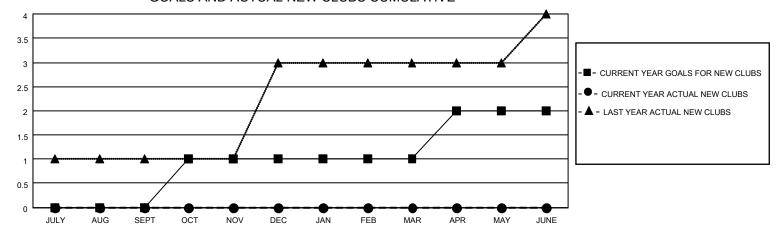

## GOALS AND ACTUAL NEW CLUBS CUMULATIVE

## MONTHLY MEMBERSHIP PROGRESS REPORT

LOCATION NEWFOUNDLAND-LABRADOR

District N 3

Results as of: 9/30/2021

| Clubs                 |               |           |               | Members RESULTS FOR 2021-2022 |                        |                         |                                                    |
|-----------------------|---------------|-----------|---------------|-------------------------------|------------------------|-------------------------|----------------------------------------------------|
| RESULTS FOR 2021-2022 |               |           |               |                               |                        |                         |                                                    |
| QUARTER               | NEW CLUB GOAL | NEW CLUBS | DROPPED CLUBS | QUARTER MEMB                  | BER GROWTH NET<br>GOAL | MEMBER GROWTH<br>ACTUAL | DROPPED<br>MEMBERS ACTUAL<br>(including transfers) |
| JULY/AUG/SEPT         | 0             | 0         | 0             | JULY/AUG/SEPT                 | 0                      | 4                       | 18                                                 |
| OCT/NOV/DEC           | 1             | 0         | 0             | OCT/NOV/DEC                   | 5                      | 0                       | 0                                                  |
| JAN/FEB/MAR           | 0             | 0         | 0             | JAN/FEB/MAR                   | 0                      | 0                       | 0                                                  |
| APR/MAY/JUNE          | 1             | 0         | 0             | APR/MAY/JUNE                  | 5                      | 0                       | 0                                                  |